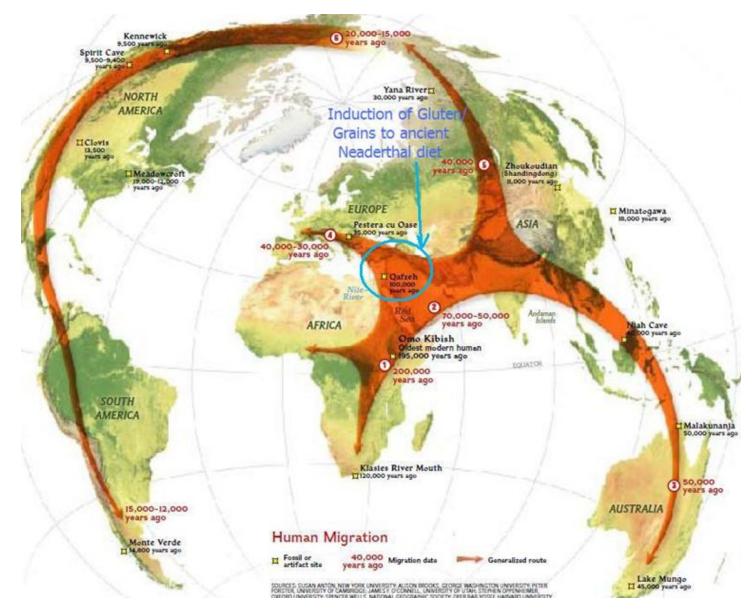

## HUMAN MIGRATION PATTERNS

- 1. Africa 200,000 YA
- 2. Middle East 70,000-40,000 YA
- 3. Oceania 50,000 YA
- 4. Europe 40,000-30,000 YA
- 5. Asia 50,000 YA
- 6. N/C Americas 30,000-15,000 YA
- 7. C/S Americas 15,000-12,000 YA

Larger Migration Map